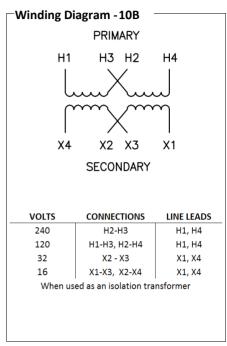

## Catalog No. K1XGF16-2

| <b>Characteristics</b> − |          |
|--------------------------|----------|
| Phase                    | 1        |
| KVA                      | 2        |
| Primary                  | 120X240V |
| Secondary                | 16/32V   |
| Conductor                | Copper   |
| Temp. Rise               | 115° C   |
| Frequency                | 60 HZ    |
| Taps                     | None     |
| ESS                      | No       |
| Insulation               | 180° C   |
| Weathershield            | N/A      |
| Wall Bracket             | Built-In |
| Weight(lbs)              | 50       |
| Sound(dB)                | 40       |
|                          |          |