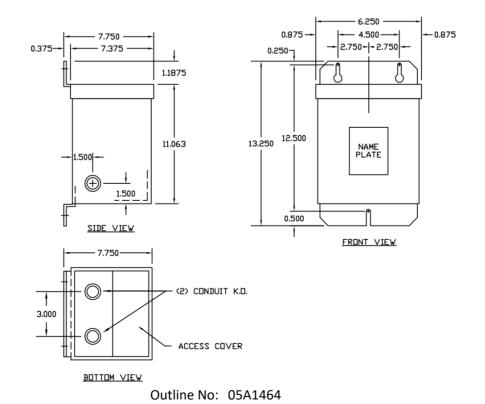

## All units are UL listed and are designed in accordance with applicable NEMA, ANSI and IEEE standards. Transformers are dry-type AA, non-ventilated NEMA 3R enclosure. Transformers are wall mounted. Wall mounting bracket is built into the enclosure. Paint color is ANSI 61.