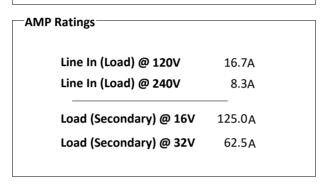

## Catalog No. K1XGF16-2

| <b>Characteristics</b> − |          |
|--------------------------|----------|
| Phase                    | 1        |
| KVA                      | 2        |
| Primary                  | 120X240V |
| Secondary                | 16/32V   |
| Conductor                | Copper   |
| Temp. Rise               | 115° C   |
| Frequency                | 60 HZ    |
| Taps                     | None     |
| ESS                      | No       |
| Insulation               | 180° C   |
| Weathershield            | N/A      |
| Wall Bracket             | Built-In |
| Weight(lbs)              | 50       |
| Sound(dB)                | 40       |
|                          |          |